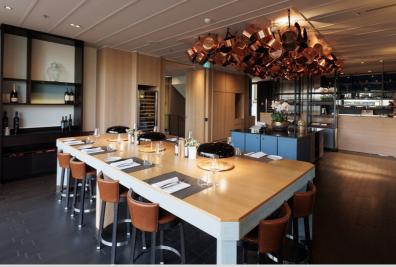

# SEVENTY5

Contemporary brasserie open for lunch and diner

Location Capacity

Lobby Floor 75 inside | 28 terrace

( Monday till Friday : noon - 2pm & 7pm - 10pm Saturday : Closed Sunday : 7pm - 10pm