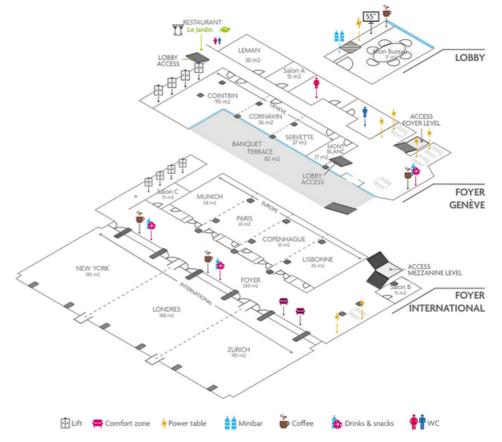

### CONFIGURATIONS

|                      | AREA               |                |     | THEATRE | CLASSROOM |     | BOARDROOM | CABARET | BANQUET |     |     |
|----------------------|--------------------|----------------|-----|---------|-----------|-----|-----------|---------|---------|-----|-----|
| INTERNATIONAL        | 558 m²             | 38 x 14.70m    | 4.6 | 675     | 350       | 120 | 110       | 288     | 500     | 675 | no  |
| ZURICH               | 185 m <sup>2</sup> | 14.70 x 12.60m |     | 250     | 130       | 51  | 40        | 96      | 150     | 200 | no  |
| LONDRES              | 188 m <sup>2</sup> | 14.70 x 12.80m |     | 250     | 130       | 51  | 40        | 96      | 150     | 200 | no  |
| NEW YORK             | 185 m <sup>2</sup> | 14.70 x 12.60m |     | 250     | 130       | 51  | 40        | 96      | 150     | 200 | no  |
| EUROPE               | 245 m <sup>2</sup> | 25.60 x 9.60m  | 2.8 | 200     | 120       | 80  | 80        | 78      | 160     | 200 | no  |
| LISBONNE             | 65 m <sup>2</sup>  | 9.60 x 6.80m   |     | 50      | 30        | 24  | 28        | 24      | 40      | 50  | no  |
| COPENHAGUE           | 61 m <sup>2</sup>  | 9.60 x 6.40m   |     | 50      | 30        | 24  | 28        | 24      | 40      | 50  | no  |
| PARIS                | 61 m <sup>2</sup>  | 9.60 x 6m      |     | 50      | 30        | 24  | 28        | 24      | 40      | 50  | no  |
| MUNICH               | 58 m²              | 9.60 x 6m      |     | 50      | 30        | 24  | 28        | 24      | 40      | 50  | no  |
| FOYER INTERNATIONAL  | 360 m <sup>2</sup> | 38 x 6m        |     | -       | -         | -   | -         | -       |         | 300 | no  |
| GENÈVE               | 163 m²             | 21.85 x 5.70m  | 2.8 |         |           |     |           |         | 100     | 180 | yes |
| COINTRIN             | 90 m <sup>2</sup>  |                |     | 40      | 42        | 18  | 14        | 18      | 40      | 50  | yes |
| CORNAVIN             | 36 m <sup>2</sup>  | 6.30 x 5.70m   |     | 36      | 24        | 15  | 14        | 12      | 24      | 20  | yes |
| SERVETTE             | 37 m <sup>2</sup>  | 6.55 x 5.70m   |     | 36      | 24        | 15  | 14        | 12      | 24      | 20  | yes |
| LEMAN                | 30 m <sup>2</sup>  |                |     |         |           | -   | 14        |         |         |     | no  |
| MONT BLANC           | 17 m <sup>2</sup>  | 5.7 x 3.05m    |     | -       | -         |     | 10        | -       |         |     | yes |
| SALON : A / B / C    | 15 m <sup>2</sup>  | 5 x 3m         |     | -       | -         | -   | 8         |         | -       |     | no  |
| RESTAURANT Le Jardin | 266m <sup>2</sup>  |                |     | -       | -         |     | -         |         | 130     | 80  | yes |
| Mon BUREAU Lobby     | 17 m²              | 5.20 x 3.3m    | 2.6 |         |           |     | 6         |         |         |     | yes |