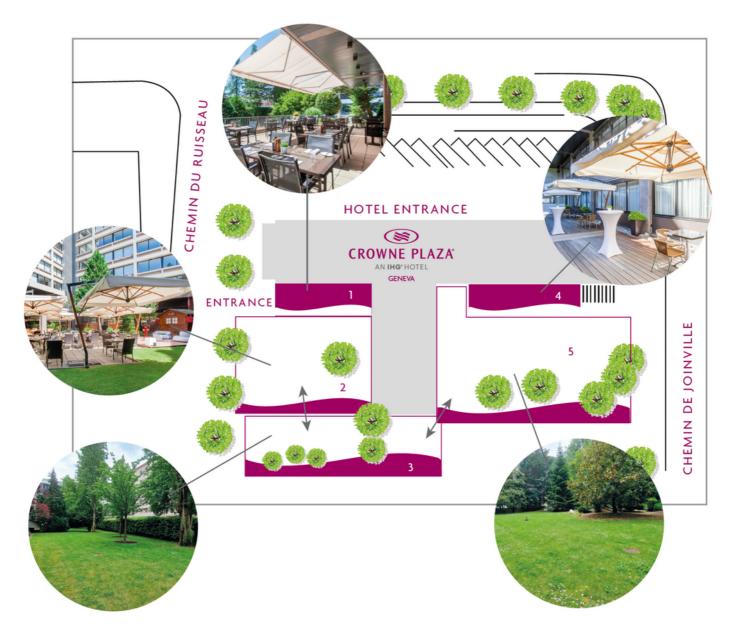

## OUTDOOR SPACE LAYOUT

#### SEVENTY5 TERRACE - 1 507 SQ FT ACCESS VIA THE RESTAURANT COCKTAIL: 50 PAX BUFFET: 50 PAX BANQUET: 50 PAX (EXISTING SET UP)

#### 2. «LE JARDIN» TERRACE - 3 272 SQ FT ACCESS VIA «LE JARDIN» COCKTAIL: 80 PAX BUFFET: 80 PAX BANQUET: 50 (EXISTING SET UP)

#### 3. UPPER TERRACE OF «LE JARDIN» - 2 906 SQ FT ACCESS VIA «LE JARDIN» TERRACE

COCKTAIL: 100 PAX BUFFET: 100 PAX BANQUET: 60 PAX

### FOR ALL AREAS,

DJ POSSIBLE UNTIL 09:30PM

## 4. BANQUET TERRACE - 2 153 SQ FT

COCKTAIL: 90 PAX BUFFET: 60 PAX COCKTAIL: 60 PAX

#### 5. GRAND JARDIN - 12 917 SQ FT

ACCESS VIA «LE JARDIN» UPPER TERRACE COCKTAIL: 200 PAX BUFFET: 110 PAX BANQUET: 110 PAX

### 3 + 5. UPPER TERRACE OF «LE JARDIN» + GRAND JARDIN - 1 5823 sq ft

COCKTAIL: 300 PAX SERVICE CHARGES: CHF 3'000

CONNECTING OUTDOOR SPACES